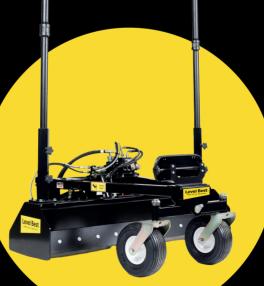

## PC Series Precision Box Grader

### For the Most Challenging **Places**

The PC-series Level Best box is a smaller version of the popular skid steer model, bringing the same high performance to the Mini Track Loader (MTL) market.

### **Nothing Else Like It**

Unique and compact, this precision grading combination offers unmatched maneuverability and control. Its innovative frame design enhances efficiency and smoothness, while the box blade optimizes loader directionality.

- Dual Mast
- Reversible cutting edge
  - Convex mirror provides increased visibility.
    - Foam-filled tires on oscillating axle

- CII Coupler hookup
  - Comes grade control ready
  - Available widths: 48" & 60"
  - Powder-coated finished for improved durability