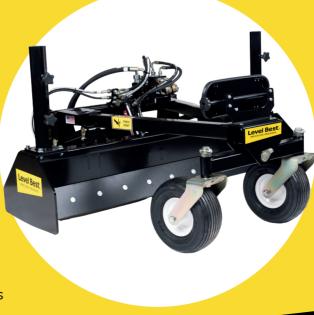

## PC Series Precision Box Grader

### For the Most Challenging **Places**

The PC-series Level Best box is a smaller version of the popular skid steer model, bringing the same high performance to the Mini Track Loader (MTL) market.

### **Nothing Else Like It**

Unique and compact, this precision grading combination offers unmatched maneuverability and control. Its innovative frame design enhances efficiency and smoothness, while the box blade optimizes loader directionality.

- Dual Mast
- Reversible cutting edge
  - Convex mirror provides increased visibility.
    - Foam-filled tires on oscillating axle

- CII Coupler hookup
  - Comes grade control ready
  - Available widths: 48" & 60"
  - Powder-coated finished for improved durability