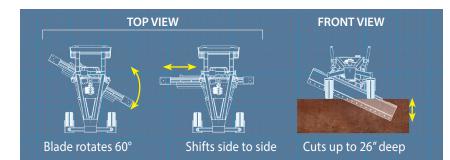

## SPECIFICATIONS

| Description                             | Amount         |
|-----------------------------------------|----------------|
| Blade Lift                              | 6.94″          |
| Blade Dig                               | 7.43″          |
| Side Shift                              | +/- 13"        |
| Rotation                                | +/- 30 degrees |
| Max Tilt (one cylinder up, one down)    | 24.5 degrees   |
| Weight                                  | 2,620 lbs      |
| Moldboard Width                         | 108″           |
| Options                                 |                |
| Bolt-on End Plates                      |                |
| Dual Convex Mirror Kit                  |                |
| Optional Joy Stick for ASV / Posi-Track |                |