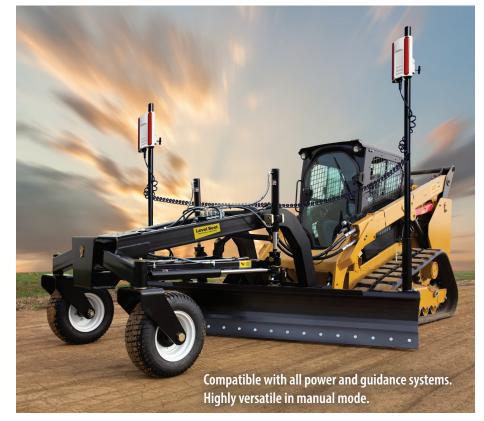

## COMPATIBILITY

| Compact<br>Track Load               | ers          | Guidance<br>Systems     |
|-------------------------------------|--------------|-------------------------|
| Caterpillar<br>Deere                | Volvo<br>JCB | Trimble **<br>Topcon ** |
| Bobcat                              | Takeuchi     | Leica **                |
| Case                                | Gehl         |                         |
| New Holland                         | Mustang      | ** 3D Ready from        |
| Kubota                              | Yanmar       | the factory             |
| ASV Posi-Track*                     |              |                         |
| * Optional Joy Stic<br>Kit required | k            |                         |