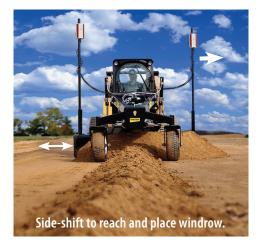

## **Precision Grading with a Blade**

Universal compatibility. Nothing else like it.

Many prefer a grader blade over a box grader. Now you can work in windrows with the ability to adjust the working width of your precision grade. Smooth operation, and legendary Level Best performance.

Precise grades to within 0.1" of spec let you reduce material overage estimates to help win more contracts

- The only Precision Grader Blade with Mix & Match compatibility
- Optional End Plates to carry and guide material
- Faster to achieve a consistently smooth, highly accurate grade
- One of the most flexible and productive attachments available
- No daily maintenance helps maximize profitable uptime