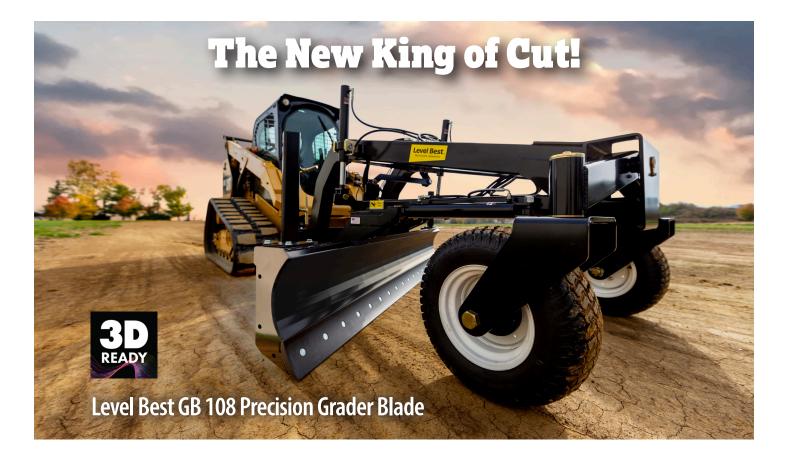

## **Precision Grading with a Blade**

Universal compatibility. Nothing else like it.

Many prefer a grader blade over a box grader. Now you can work in windrows with the ability to adjust the working width of your precision grade. Smooth operation, and legendary Level Best performance.

Precise grades to within 0.1" of spec let you reduce material overage estimates to help win more contracts

- The only Precision Grader Blade with Mix & Match compatibility
- Optional End Plates to carry and guide material
- Faster to achieve a consistently smooth, highly accurate grade
- One of the most flexible and productive attachments available
- No daily maintenance helps maximize profitable uptime